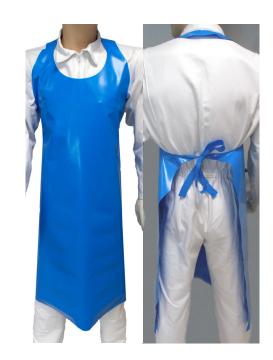

#### - Thickness and weight:

| Thickness | 300 µm (± 7%)   |
|-----------|-----------------|
| Weight    | 355 g/m² (± 7%) |

- Dimensions (width x height in cm): 90x125, 90x135 or 90x145

One-piece apron with a single strap around the neck and an integrated back strap in polyurethane.